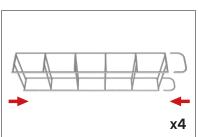

## **IFD-H-05F HARDWARE**

**Step 1:** Assemble base parts and poles by pressing and pushing together. Use hand tool when shown.