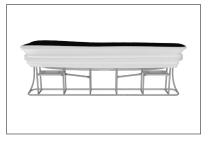

### **IFD-H-05F GRAPHIC & COUNTER TOP**

**Step 1:** Unzip print and slide print onto frame like a pillow case.

**Step 4:** Join counter top panels together front and back with black push-on clamps.