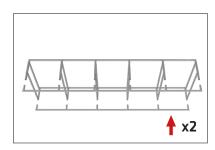

## **IFD-H-05F HARDWARE**

**Step 1:** Assemble base parts and poles by pressing and pushing together. Use hand tool when shown.