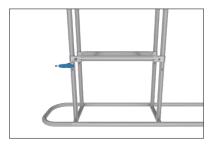

#### **SHELVES:**

(OPTIONAL) To add shelves to frame, position and level shelf on frame before tightening clamps down with hex tool.

\*Shelves will only fit on the two outermost interior frame sections.