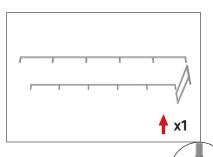

## **IFD-H-05F HARDWARE**

**Step 1:** Assemble base parts and poles by pressing and pushing together. Use hand tool when shown.