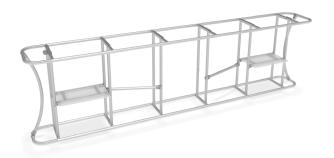

## **IFD-H-05F HARDWARE**

**Step 1:** Assemble base parts and poles by pressing and pushing together. Use hand tool when shown.