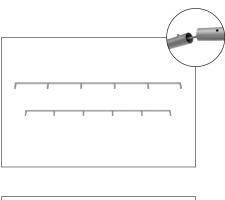

## **IFD-H-05F HARDWARE**

**Step 1:** Assemble base parts and poles by pressing and pushing together. Use hand tool when shown.