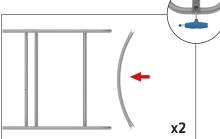

## **IFD-H-05F HARDWARE**

**Step 1:** Assemble base parts and poles by pressing and pushing together. Use hand tool when shown.