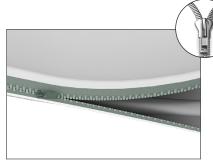

### **IFD-H-05F GRAPHIC & COUNTER TOP**

**Step 1:** Unzip print and slide print onto frame like a pillow case.

**Step 4:** Join counter top panels together front and back with black push-on clamps.