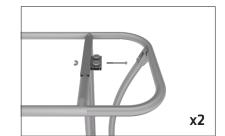

## **IFD-H-05F HARDWARE**

**Step 1:** Assemble base parts and poles by pressing and pushing together. Use hand tool when shown.