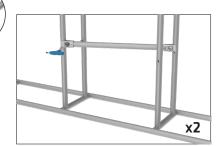

#### **SHELVES:**

(OPTIONAL) To add shelves to frame, position and level shelf on frame before tightening clamps down with hex tool.

\*Shelves will only fit on the two outermost interior frame sections.